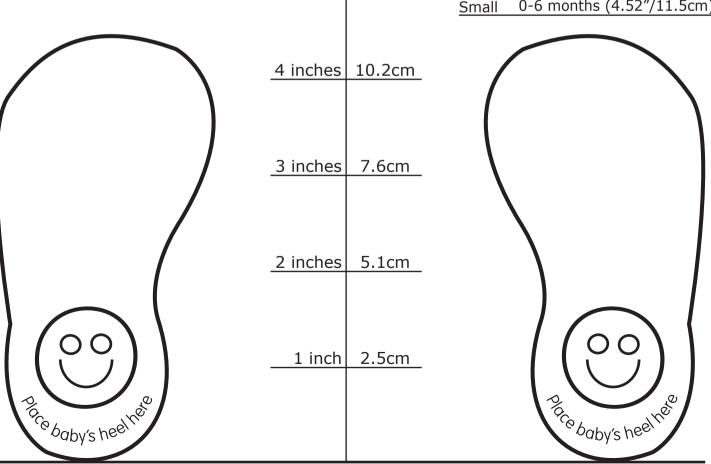

- (2) Please check that this page is printing correctly. Printer options should be set to "none" and the ruler in the centre of this page, must match your ruler.
- (9) Place your child's heel on the line at the bottom of the chart. Draw a line across that touches their longest toe.

7 inches 17.8cm

- Before you choose your size, allow 1/8th to 1/3rd of an inch (1/2 to 1 cm) for growth room.
- (2) If your child wears a thick sock, please also take this into consideration.

### flexi rubber sole

USA 8 UK 7 EU 24 (6.1"/15.5cm) USA 7 UK 6 EU 23 (5.8"/14.8cm) USA 6 UK 5 EU 22 (5.5"/14cm) USA 5 UK 4 EU 20 (5.1"/13cm) USA 4 UK 3 EU 19 (4.8"/12.3cm) 6 inches | 15.25cm

12.7cm 5 inches

### soft suede sole

18-24 months (5.7"/14.5cm) XL

Large 12-18 months (5.31"/13.5cm)

Medium 6-12 months (4.92"/12.5cm)

0-6 months (4.52"/11.5cm) Small