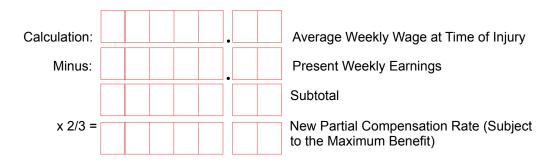

337 1210

The employee's new partial compensation rate is based on the claimant's present weekly earnings and is calculated as follows:

Further matters agreed upon (list any previously unreported periods of compensation and/or actions in chronological order, as well as any additional information):