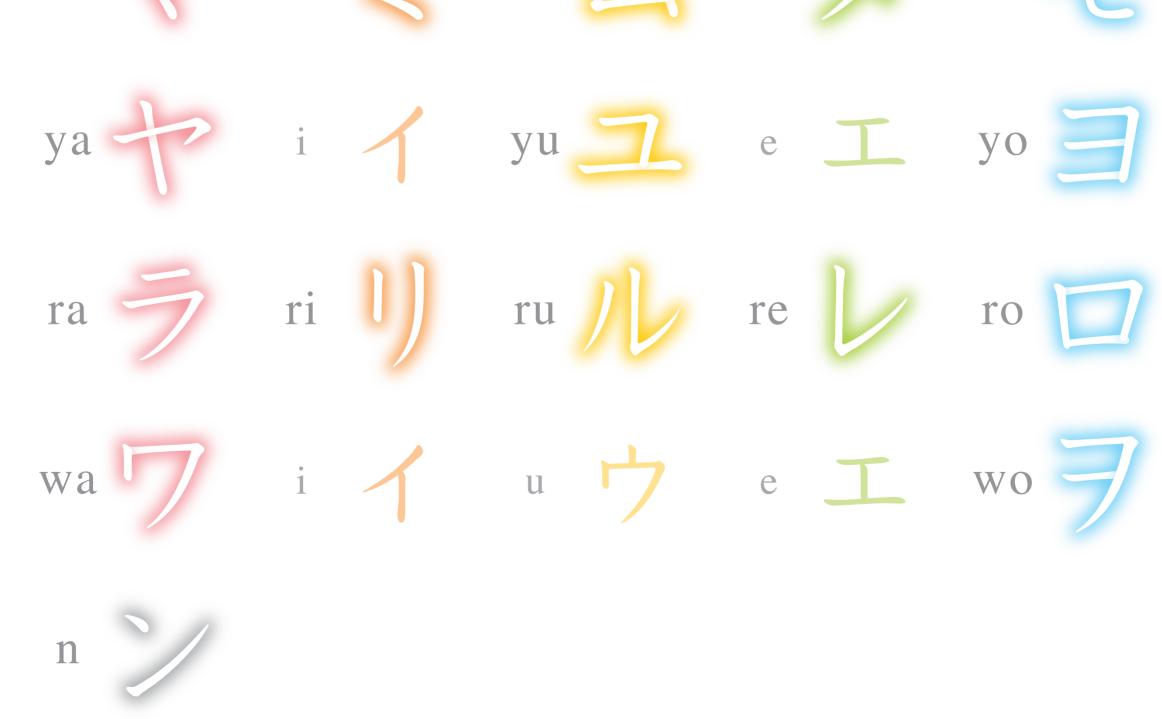

## Japanese Katakana Colorful Chart 1 (Hiroshi & Sakura's Learning Sheets)

**HOW TO USE** Trace the white lines to learn the shape of Katakana. And put on the wall to memorize Katakana.

**NOTICE:** All contents copyright © since 2004 by HappyFu-Fu.com All rights reserved. Permission granted to reproduce for personal and educational use only. Commercial copying, hiring, lending is prohibited. No part of this "Hiroshi & Sakura's Learning Sheets" may be reproduced or transmitted in any form, by any means (electronic, photocopying, or otherwise) without the prior written permission of the publisher. Any unauthorized broadcasting, public performance, copying or duplication constitutes an infringement of copyright.