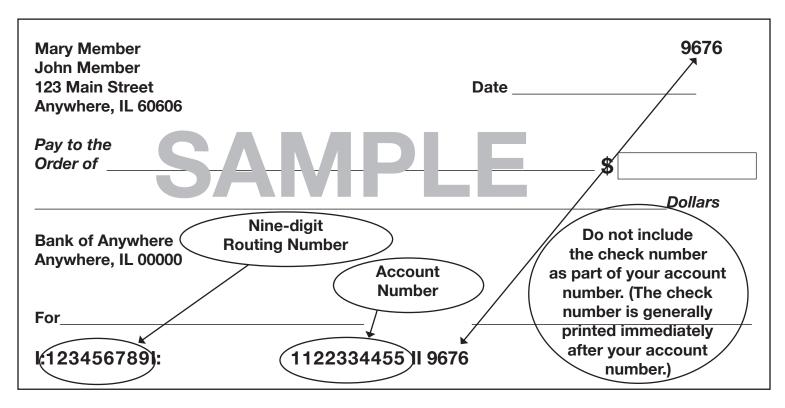

- Name of your financial institution
- Phone number of the branch you use
- Address of the branch you use
- Your account number
- Your financial institution's routing number
- Type of account

A routing number is a nine-digit number, and is a completely separate number from your account number.

If you have a savings or brokerage account, you should call the financial institution where you have your account to obtain the correct routing number.

If you have a checking account, see the sample below for how to get your account number and the correct routing number from your blank checks. (Note: If you have temporary checks, call the financial institution where you have your account to obtain the correct routing number.)