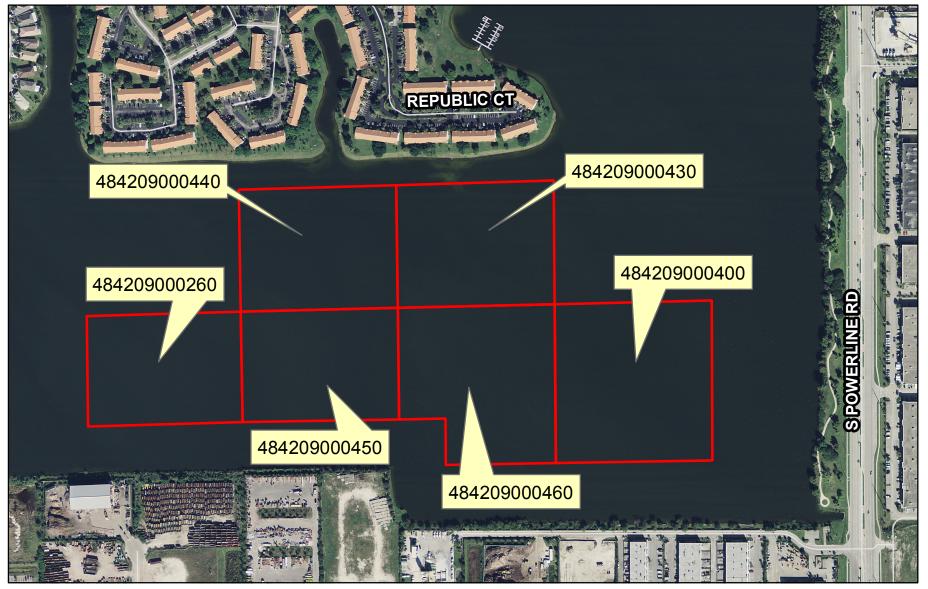

## **Aerial Location Map**

## Unbuildable Escheated Parcels within City of Deerfield Beach

This map is for conceptual purposes only and should not be used for legal boundary determinations.

Download Free Templates & Forms at Speedy Template http://www.SpeedyTemplate.com/